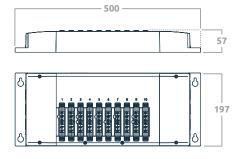

# zencontrol



#### Features

- Six line distribution board
- 16 A total circuit loading
- 10 output connections for simple wiring
- Active, switched active, earth, neutral, DALI, DALI



### Compatible cords

Compatible with zencontrols extensive cabling system

# zencontrol

# Marshalling box datasheet



## **Product range**

| Order code  | Description                                      |
|-------------|--------------------------------------------------|
| zc-marshall | 10 way marshalling box for DALI lighting control |

#### **Features**

- Six circuit distribution board
- Active, switched active, earth, neutral, DALI, DALI
- 16 A total circuit loading
- 10 output connections for simple wiring

### **Dimensions**



197 / 500 / 57 mm

## **Specifications**

| Supply voltage        | 230 V ~ 50 Hz                                              |
|-----------------------|------------------------------------------------------------|
| Terminal capacity     | 1 - 4 mm <sup>2</sup>                                      |
| Load per circuit      | 16 A (excluding DALI)                                      |
| DALI circuit loading  | 2 A (limited to < 250 mA by DALI power supply)             |
| Operating temperature | 0 to 45°C                                                  |
| Material              | PC                                                         |
| Classification        | Class I                                                    |
| Mounting              | Independently mounted