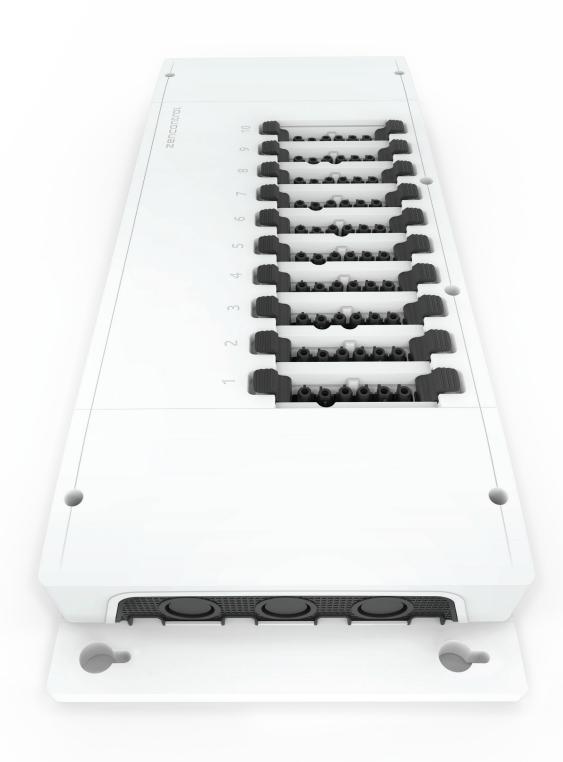

#### Features

- Six line distribution board
- 16 A total circuit loading
- 10 output connections for simple wiring
- Active, switched active, earth, neutral, DALI, DALI

#### **Features**

- Six circuit distribution board
- Active, switched active, earth, neutral, DALI, DALI
- 16 A total circuit loading
- 10 output connections for simple wiring

## **Product range**

| Order code  | Description                                      |
|-------------|--------------------------------------------------|
| zc-marshall | 10 way marshalling box for DALI lighting control |